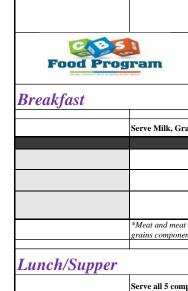

| Food Program |                                                                                                                         | MEAL PATTERNS           |                         | CACEP<br>Child & Adult Care Food Program |                      |
|--------------|-------------------------------------------------------------------------------------------------------------------------|-------------------------|-------------------------|------------------------------------------|----------------------|
| Breakfast    |                                                                                                                         |                         |                         |                                          |                      |
| Se           | erve Milk, Grains*, Vegetables or Fruit                                                                                 |                         |                         |                                          |                      |
|              | COMPONENT                                                                                                               | AGES 1-2                | AGES 3-5                | AGES 6-18                                | ADULTS               |
|              | Milk                                                                                                                    | 1/2 cup whole milk      | 3/4 cup 1% milk         | 1 cup 1 % milk                           | 1 cup 1 % milk       |
|              | Vegetables, Fruit or Both                                                                                               | 1/4 cup                 | 1/2 cup                 | 1/2 cup                                  | 1/2 cup              |
|              | Grains*                                                                                                                 | 1/2 serving   1/2 oz eq | 1/2 serving   1/2 oz eq | 1 serving   1 oz eq                      | 2 servings   2 oz eq |
|              | Meat and meat alternates may be served in place of the entire rains component at breakfast a maximum of three times per |                         |                         |                                          |                      |
| unch/Supper  |                                                                                                                         |                         |                         |                                          |                      |
|              | erve all 5 components                                                                                                   |                         |                         |                                          |                      |
|              | COMPONENT                                                                                                               | AGES 1-2                | AGES 3-5                | AGES 6-18                                | ADULTS               |
|              | Milk                                                                                                                    | 1/2 cup whole milk      | 3/4 cup 1% milk         | 1 cup 1 % milk                           | 1 cup 1 % milk*      |
|              | Vegetables                                                                                                              | 1/8 cup                 | 1/4 cup                 | 1/2 cup                                  | 1/2 cup              |
|              | Fruit                                                                                                                   | 1/8 cup                 | 1/4 cup                 | 1/4 cup                                  | 1/2 cup              |
|              | Meat/Meat Alternates                                                                                                    | 1 oz                    | 1 1/2 oz                | 2 oz                                     | 2 oz                 |
|              | Grains                                                                                                                  | 1/2 serving   1/2 oz eq | 1/2 serving   1/2 oz eq | 1 serving   1 oz eq                      | 2 servings   2 oz eq |
|              | A serving of milk is not required at supper meals for adults - * z eq = ounce equivalents                               |                         |                         |                                          |                      |
| Snack        |                                                                                                                         |                         |                         |                                          |                      |
|              | erve 2 of the 5 components                                                                                              |                         |                         |                                          |                      |
|              | COMPONENT                                                                                                               | AGES 1-2                | AGES 3-5                | AGES 6-18                                | ADULTS               |
|              | Milk                                                                                                                    | 1/2 cup whole milk      | 1/2 cup - 1% milk       | 1 cup - 1 % milk                         | 1 cup -1 % milk      |
|              | Vegetables                                                                                                              | 1/2 cup                 | 1/2 cup                 | 3/4 cup                                  | 1/2 cup              |
|              | Fruit                                                                                                                   | 1/2 cup                 | 1/2 cup                 | 3/4 cup                                  | 1/2 cup              |
|              | Meat/Meat Alternates                                                                                                    | 1/2 oz                  | 1/2 oz                  | 1 oz                                     | 1 oz                 |
|              | Grains                                                                                                                  | 1/2 serving   1/2 oz eq | 1/2 serving   1/2 oz eq | 1 serving   1 oz eq                      | 1 serving   1 oz eq  |
| *(           | oz eq = ounce equivalents                                                                                               |                         |                         |                                          |                      |